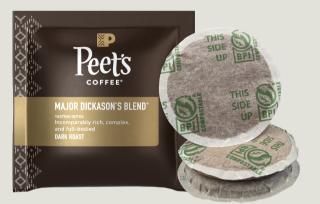

MAJOR DICKASON'S BLEND® DARK ROAST

Incomparable world blend, rich, complex

## MASTER CASE: 96 PODS | SLEEVES PER CASE: 6 | PODS PER SLEEVE: 16